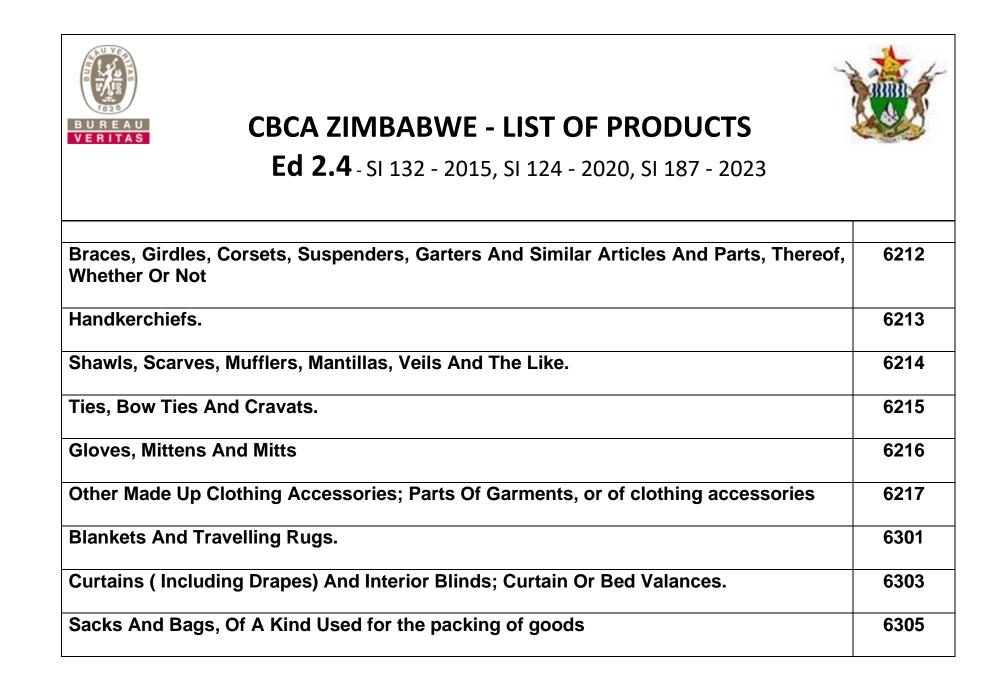

| Other Made Up Articles, including dress patterns                                                                                                                                                                                 | 6307 |
|----------------------------------------------------------------------------------------------------------------------------------------------------------------------------------------------------------------------------------|------|
| Waterproof Footwear With Outer Soles AndUppers Of Rubber Or OfPlastics, The Uppers<br>OfWhich Are Neither FixedTo The Sole NorAssembled By Stitching, Riveting,<br>Nailing, Screwing, Plugging OrSimilar Processes.              | 6401 |
| Other Footwear With Outer Soles And Uppers, Of Rubber Or Plastics.                                                                                                                                                               | 6402 |
| Footwear With Outer Soles Of Rubber, Plastics, Leather Or Composition, Leather And Uppers Of leather                                                                                                                             | 6403 |
| Footwear With Outer Soles Of Rubber, Plastics,Leather Or Composition Leather And Uppers Of Textile Materials                                                                                                                     | 6404 |
| Other Foot Wear.                                                                                                                                                                                                                 | 6405 |
| Hats and other headgear, knitted or crocheted, or made up from lace, felt or other textile fabric, in the piece (but not in strips), whether or not lined or trimmed; hair-nets of any material, whether or not lined or trimmed | 6505 |